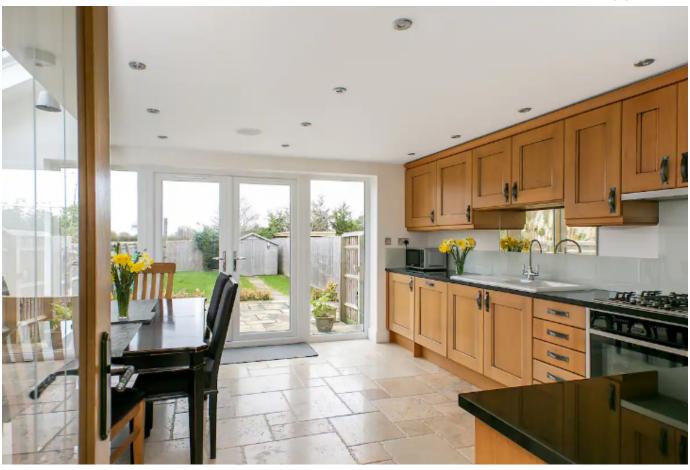

### 5a The Green, Chesterton

£465,000

Ref: MD0803

An excellently presented three bedroom home with large rear garden in the popular village of Chesterton. The property boasts field views to rear & generous accommodation, finished to a high standard throughout with parking to front. Offered 'For Sale' with no onward chain.

#### **Key Features**

· 3 bedrooms

living room

· family bathroom

parking

•

· kitchen/dining

cloakroom